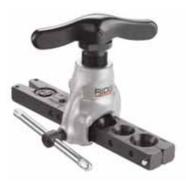

## PRECISION NON-RATCHETING FLARE TOOLS

- This precision tool provides smooth, uniform flares with minimum effort.
- Hardened steel flaring cone, eccentrically mounted in needs bearings, produces rolling action for even metal flow. Gives uniform flare walls without galling.
- Handle clutch releases when flare is complete to iron and smooth flare.
- Inch and metric sizes.

| Catalog No. | Model No. | Description    | Sizes                                |   | Weight |  |
|-------------|-----------|----------------|--------------------------------------|---|--------|--|
| Gatalog No. |           |                |                                      |   | kg     |  |
| 41162       | 377       | 37° SAE Flares | 3/16, 1/4, 5/16, 3/8, 1/2, 5/8, 3/4" | 4 | 1.6    |  |
| 50257       | 458MM     | 45° SAE Flares | 4, 4.75, 6, 8, 10, 12, 15, 16        | 4 |        |  |