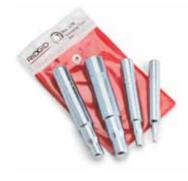

## **SWAGING TOOLS**

- RIDGID® Swaging Tools are quality-made and zinc-plated for accuracy and durability.
- Set of four tools is packaged in handy vinyl pouch.
- Designed for copper, aluminum or brass tubing.
- Inch and metric sizes.

| Catalog No. | Model No. | Description  | Tube Size Capacity (actual 0.D.) |    | Weight |      |
|-------------|-----------|--------------|----------------------------------|----|--------|------|
|             |           |              | in.                              | mm | lb.    | kg   |
| 52420       | 570       | Kit-4 Tools  | -                                |    | 1      | 0.45 |
| 52425       | 562       | Swaging Tool | 1⁄4                              | 6  | 1⁄8    | 0.06 |
| 52430       | 563       | Swaging Tool | 3/8                              | 10 | 1/4    | 0.11 |
| 52435       | 564       | Swaging Tool | 1/2                              | 12 | 5⁄16   | 0.14 |
| 52440       | 565       | Swaging Tool | 5⁄8                              | 16 | 1/2    | 0.23 |